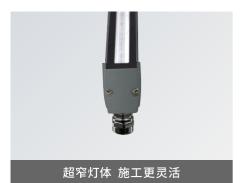

# 超窄灯体 结构防水

极致系列LED洗墙灯

#### 产品描述

极致系列LED洗墙灯是专为建筑照明设计的一款超窄型洗墙灯,表面平整避免积沙、积尘,光学系统采用舞台级单颗/条形菲涅尔光学透镜,实现线性配光使贴墙安装后混光均匀,色彩丰富,反映出建筑的灵动和神韵,恰到好处的还原建筑形态,使灯具与环境完美结合,更好地实现了洗墙效果。