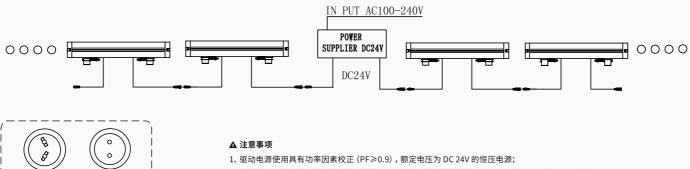

## 电源带载串接说明 (DC 24V 灯具/无控制)

#### 

- 2、每台电源所带负载不超过其额定功率的80%,每路最大连续串接数量: 18W6支/20W6支/24W5支;
- 3、此图仅为参考,请根据工程实际设计系统方案。