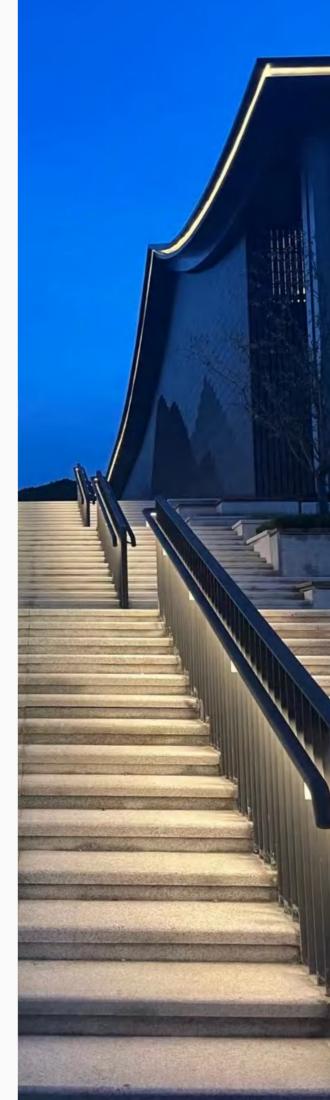

# 超窄灯体 结构防水

极致系列LED洗墙灯



#### 产品描述

极致系列LED洗墙灯是专为建筑照明设计的一款超窄型洗墙灯,表面平整避免积沙、积尘,光学系统采用舞台级单颗/条形菲涅尔光学透镜,实现线性配光使贴墙安装后混光均匀,色彩丰富,反映出建筑的灵动和神韵,恰到好处的还原建筑形态,使灯具与环境完美结合,更好地实现了洗墙效果。

## 产品特点





















## 使用范围

主要适用于建筑物立面、轮廓勾边、内外表面装饰亮化、线性投光等。

# 可选光色/色温















光色1900~6500K可选,可用于多功能照明,RGBW混合白光和RGB彩色光能完美输出,使被照亮的表面上没有多重阴影效果。

#### 出光角度

光束角可选,能够让被照物更加完美的形态呈现。



#### 洗墙示意图



洗墙高度推荐角度功率0~3m15/25xH°18W-24W3~6m10/15xH°36W-48W6~9m7/10xH°54W-72W

H\*代表横向角度

\*上述示意图为洗墙灯常规功率,不仅限于本系列产品



## 规格参数



265

A款 低压白光: 18颗18W/24颗24W 低压RGB (三合一): 18颗18W/24颗24W

B款 低压白光: 72颗20W 低压RGB: 72颗20W 低压X色温A+W (595nm+5700K): 60颗24W

A款 RGB: 18颗3段/24颗4段 | B款 RGB: 72颗12段/双色温60颗6段

(当) 1900~6500K, R, G, B, RGB/双色温A+W (595nm+5700K)

15x45° | 20x80°

OO IP65

深灰色

侧面安装/底部安装

无控制/DMX512控制

含支架: L994xW25xH60mm | 不含支架: L994xW25xH35mm

50000h L70@25°C

\*以上产品仅限于标准品,其它规格需要根据项目定制

## 安装方式







底部安装示意图

## 电源带载串接说明 (DC 24V 灯具/无控制)



#### 

- 2、每台电源所带负载不超过其额定功率的80%,每路最大连续串接数量: 18W6支/20W6支/24W5支;
- 3、此图仅为参考,请根据工程实际设计系统方案。

#### 控制带载串接说明(DC 24V 灯具/DMX512控制)



通过把IES文件导入DIAlux软件模拟,呈现出不同光束角的灯光分布示意图形,为灯光设计提供配光参考。 (以下光形为常规景观产品,不仅限于洗墙灯)





18W 琥珀光 5° 48W 黄光 15° 48W 金黄光 15° 54W 暖白光 30° (3000K)

以上为不同光色在纯白墙体的实际拍摄效果,因不同显示器人眼视觉会有些许偏差;

- "琥珀色"人眼视觉为黄里透红,观感较通透(上述图片比实际稍偏红);
- "黄光"为单色白光系光源,观感偏闷,出光效率相对亦偏低;
- "金黄