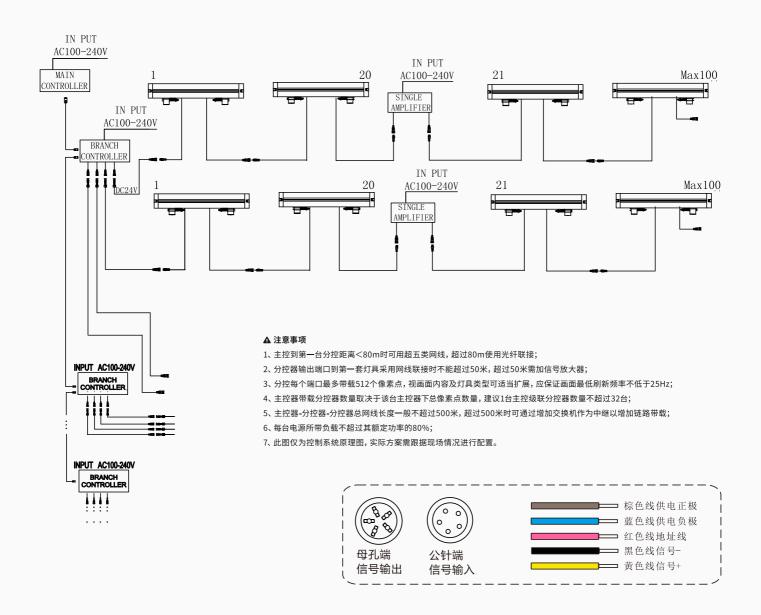

#### 控制带载串接说明(DC 24V 灯具/DMX512控制)

通过把IES文件导入DIAlux软件模拟,呈现出不同光束角的灯光分布示意图形,为灯光设计提供配光参考。 (以下光形为常规景观产品,不仅限于洗墙灯)

18W 琥珀光 5° 48W 黄光 15° 48W 金黄光 15° 54W 暖白光 30° (3000K)

以上为不同光色在纯白墙体的实际拍摄效果,因不同显示器人眼视觉会有些许偏差;

- "琥珀色"人眼视觉为黄里透红,观感较通透(上述图片比实际稍偏红);
- "黄光"为单色白光系光源,观感偏闷,出光效率相对亦偏低;
- "金黄光"比黄光更"亮",三个光色中最为通透(上述图片比实际稍偏黄)。