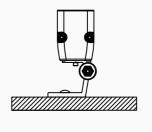

沙、积尘,光学系统采用舞台级单颗/条形菲涅尔光学透镜,实现线性配光使贴墙安装后混光均匀,色彩丰富,反映出建筑的灵动和神韵,恰到好处的还原建筑形态,使灯具与环境完美结合,更好地实现了洗墙效果。

## 产品特点





















## 使用范围

主要适用于建筑物立面、轮廓勾边、内外表面装饰亮化、线性投光等。

# 可选光色/色温















光色1900~6500K可选,可用于多功能照明,RGBW混合白光和RGB彩色光能完美输出,使被照亮的表面上没有多重阴影效果。

#### 出光角度

光束角可选,能够让被照物更加完美的形态呈现。



#### 洗墙示意图



洗墙高度推荐角度功率0~3m15/25xH°18W-24W3~6m10/15xH°36W-48W6~9m7/10xH°54W-72W

H\*代表横向角度

\*上述示意图为洗墙灯常规功率,不仅限于本系列产品



## 规格参数



265

A款 低压白光: 18颗18W/24颗24W 低压RGB (三合一): 18颗18W/24颗24W

B款 低压白光: 72颗20W 低压RGB: 72颗20W 低压X色温A+W (595nm+5700K): 60颗24W

A款 RGB: 18颗3段/24颗4段 | B款 RGB: 72颗12段/双色温60颗6段

(当) 1900~6500K, R, G, B, RGB/双色温A+W (595nm+5700K)

15x45° | 20x80°

OO IP65

深灰色

侧面安装/底部安装

无控制/DMX512控制

含支架: L994xW25xH60mm | 不含支架: L994xW25xH35mm

50000h L70@25°C

\*以上产品仅限于标准品,其它规格需要根据项目定制

## 安装方式







底部安装示意图

## 电源带载串接说明 (DC 24V 灯具/无控制)



#### 

- 2、每台电源所带负载不超过其额定功率的80%,每路最大连续串接数量: 18W6支/20W6支/24W5支;
- 3、此图仅为参考,请根据工程实际设计系统方案。

#### 控制带载串接说明(DC 24V 灯具/DMX512控制)



通过把IES文件导入DIAlux软件模拟,呈现出不同光束角的灯光分布示意图形,为灯光设计提供配光参考。 (以下光形为常规景观产品,不仅限于洗墙灯)





18W 琥珀光 5° 48W 黄光 15° 48W 金黄光 15° 54W 暖白光 30° (3000K)

以上为不同光色在纯白墙体的实际拍摄效果,因不同显示器人眼视觉会有些许偏差;

- "琥珀色"人眼视觉为黄里透红,观感较通透(上述图片比实际稍偏红);
- "黄光"为单色白光系光源,观感偏闷,出光效率相对亦偏低;
- "金黄光"比黄光更"亮",三个光色中最为通透(上述图片比实际稍偏黄)。