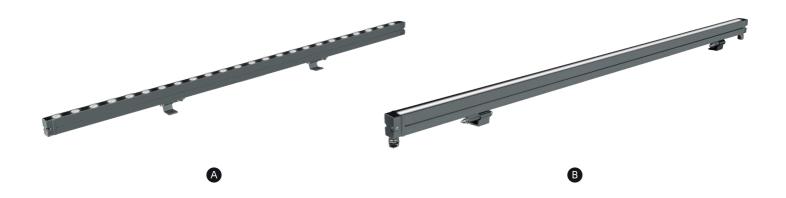

#### 产品描述

极致系列LED洗墙灯是专为建筑照明设计的一款超窄型洗墙灯,表面平整避免积沙、积尘,光学系统采用舞台级单颗/条形菲涅尔光学透镜,实现线性配光使贴墙安装后混光均匀,色彩丰富,反映出建筑的灵动和神韵,恰到好处的还原建筑形态,使灯具与环境完美结合,更好地实现了洗墙效果。

## 规格参数

265

A款 低压白光: 18颗18W/24颗24W 低压RGB (三合一): 18颗18W/24颗24W

B款 低压白光: 72颗20W 低压RGB: 72颗20W 低压X色温A+W (595nm+5700K): 60颗24W

A款 RGB: 18颗3段/24颗4段 | B款 RGB: 72颗12段/双色温60颗6段

(当) 1900~6500K, R, G, B, RGB/双色温A+W (595nm+5700K)

15x45° | 20x80°

OO IP65

深灰色

侧面安装/底部安装

无控制/DMX512控制

含支架: L994xW25xH60mm | 不含支架: L994xW25xH35mm

50000h L70@25°C

\*以上产品仅限于标准品,其它规格需要根据项目定制