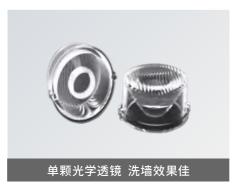

#### 产品描述

极致系列LED洗墙灯是专为建筑照明设计的一款超窄型洗墙灯,表面平整避免积沙、积尘,光学系统采用舞台级单颗/条形菲涅尔光学透镜,实现线性配光使贴墙安装后混光均匀,色彩丰富,反映出建筑的灵动和神韵,恰到好处的还原建筑形态,使灯具与环境完美结合,更好地实现了洗墙效果。