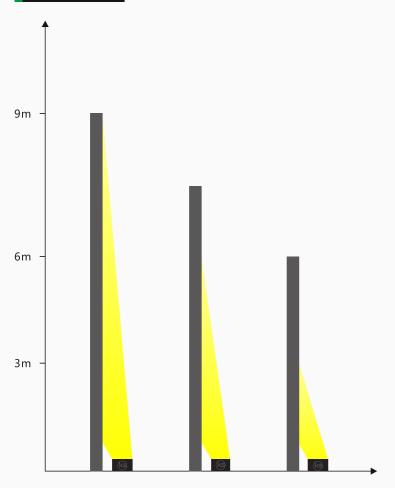

#### 洗墙示意图

洗墙高度推荐角度功率0~3m15/25xH°18W-24W3~6m10/15xH°36W-48W6~9m7/10xH°54W-72W

H\*代表横向角度

\*上述示意图为洗墙灯常规功率,不仅限于本系列产品