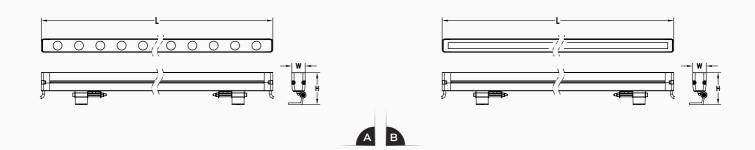

## 规格参数

265

A款 低压白光: 18颗18W/24颗24W 低压RGB (三合一): 18颗18W/24颗24W

B款 低压白光: 72颗20W 低压RGB: 72颗20W 低压X色温A+W (595nm+5700K): 60颗24W

A款 RGB: 18颗3段/24颗4段 | B款 RGB: 72颗12段/双色温60颗6段

(当) 1900~6500K, R, G, B, RGB/双色温A+W (595nm+5700K)

15x45° | 20x80°

OO IP65

深灰色

侧面安装/底部安装

无控制/DMX512控制

含支架: L994xW25xH60mm | 不含支架: L994xW25xH35mm

50000h L70@25°C

\*以上产品仅限于标准品,其它规格需要根据项目定制