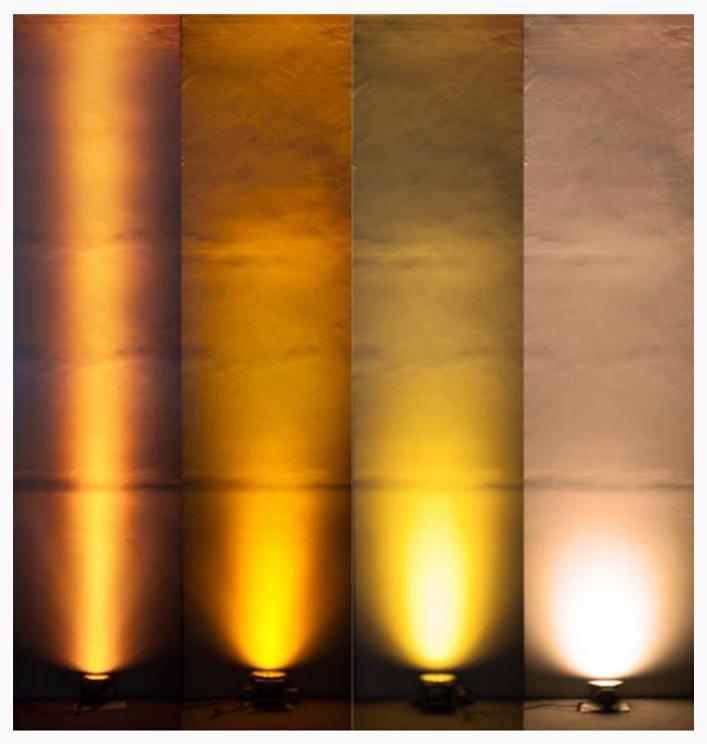

#### 控制带载串接说明(DC 24V 灯具/DMX512控制)

通过把IES文件导入DIAlux软件模拟,呈现出不同光束角的灯光分布示意图形,为灯光设计提供配光参考。 (以下光形为常规景观产品,不仅限于洗墙灯)

18W 琥珀光 5° 48W 黄光 15° 48W 金黄光 15° 54W 暖白光 30° (3000K)

以上为不同光色在纯白墙体的实际拍摄效果,因不同显示器人眼视觉会有些许偏差;

- "琥珀色"人眼视觉为黄里透红,观感较通透(上述图片比实际稍偏红);
- "黄光"为单色白光系光源,观感偏闷,出光效率相对亦偏低;
- "金黄光"比黄光更"亮",三个光色中最为通透(上述图片比实际稍偏黄)。