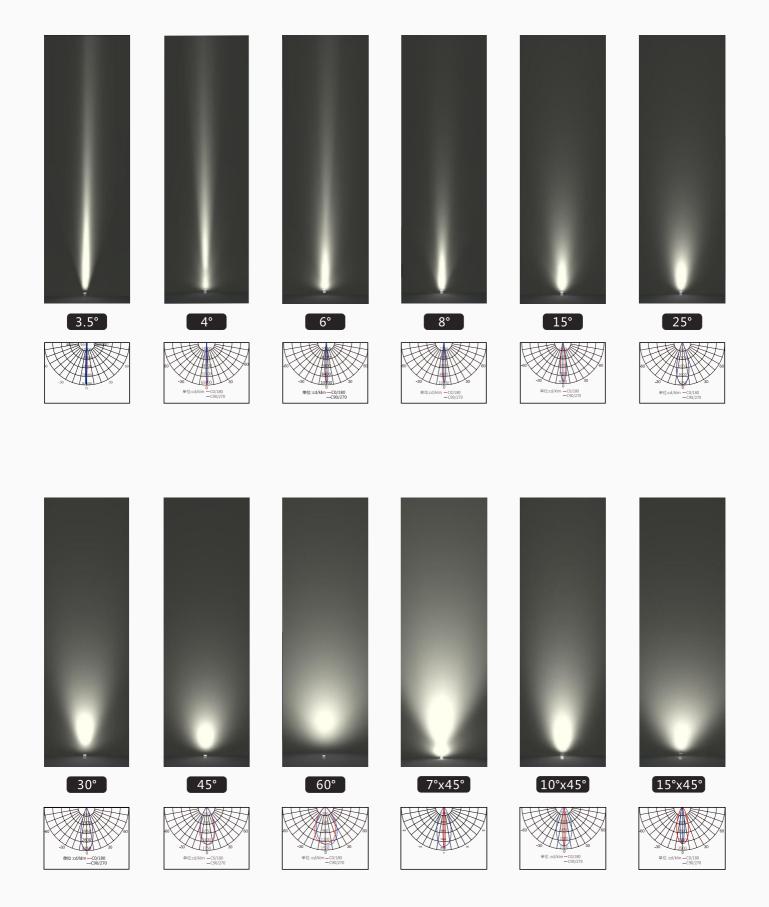

#### 出光角度

光束角可选,能够让被照物更加完美的形态呈现。

15x45° | 20x80°

OO IP65

深灰色

侧面安装/底部安装

无控制/DMX512控制

含支架: L994xW25xH60mm | 不含支架: L994xW25xH35mm

50000h L70@25°C

\*以上产品仅限于标准品,其它规格需要根据项目定制