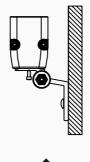

整避免积沙、积尘,光学系统采用舞台级单颗/条形菲涅尔光学透镜,实现线性配光使贴墙安装后混光均匀,色彩丰富,反映出建筑的灵动和神韵,恰到好处的还原建筑形态,使灯具与环境完美结合,更好地实现了洗墙效果。

## 产品特点





















## 使用范围

主要适用于建筑物立面、轮廓勾边、内外表面装饰亮化、线性投光等。

# 可选光色/色温















光色1900~6500K可选,可用于多功能照明,RGBW混合白光和RGB彩色光能完美输出,使被照亮的表面上没有多重阴影效果。

#### 出光角度

光束角可选,能够让被照物更加完美的形态呈现。



#### 洗墙示意图



洗墙高度推荐角度功率0~3m15/25xH°18W-24W3~6m10/15xH°36W-48W6~9m7/10xH°54W-72W

H\*代表横向角度

\*上述示意图为洗墙灯常规功率,不仅限于本系列产品



## 规格参数



265

A款 低压白光: 18颗18W/24颗24W 低压RGB (三合一): 18颗18W/24颗24W

B款 低压白光: 72颗20W 低压RGB: 72颗20W 低压X色温A+W (595nm+5700K): 60颗24W

A款 RGB: 18颗3段/24颗4段 | B款 RGB: 72颗12段/双色温60颗6段

(当) 1900~6500K, R, G, B, RGB/双色温A+W (595nm+5700K)

15x45° | 20x80°

OO IP65

深灰色

侧面安装/底部安装

无控制/DMX512控制

含支架: L994xW25xH60mm | 不含支架: L994xW25xH35mm

50000h L70@25°C

\*以上产品仅限于标准品,其它规格需要根据项目定制

## 安装方式







底部安装示意图

## 电源带载串接说明 (DC 24V 灯具/无控制)



#### 

- 2、每台电源所带负载不超过其额定功率的80%,每路最大连续串接数量: 18W6支/20W6支/24W5支;
- 3、此图仅为参考,请根据工程实际设计系统方案。

#### 控制带载串接说明(DC 24V 灯具/DMX512控制)



通过把IES文件导入DIAlux软件模拟,呈现出不同光束角的灯光分布示意图形,为灯光设计提供配光参考。 (以下光形为常规景观产品,不仅限于洗墙灯)





18W 琥珀光 5° 48W 黄光 15° 48W 金黄光 15° 54W 暖白光 30° (3000K)

以上为不同光色在纯白墙体的实际拍摄效果,因不同显示器人眼视觉会有些许偏差;

- "琥珀色"人眼视觉为黄里透红,观感较通透(上述图片比实际稍偏红);
- "黄光"为单色白光系光源,观感偏闷,出光效率相对亦偏低;
- "金黄光"比黄光更"亮",三个光色中最为通透(上述图片比实际稍偏黄)。