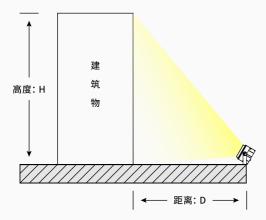

## 建筑物的高度与安装距离(参考)

设定建筑物的高度为H、照明灯具的安装距离为D。如果H:D的 比值在10:1以上,照明的效率就很低。因而比值在10:1以内为理 想值。另外,根据投光灯具的配光,H:D的基准值为:

狭角形(4°~25°)4:1 以上 中角形(25°~40°)4:1 左右 广角形(40°~60°)2:1 左右