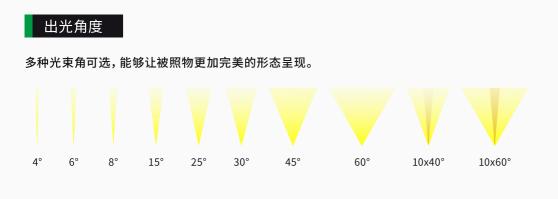

高强度钢化玻面板 IK10等级碰撞/防止变黄/裂痕

光色1900~6500K可选,可用于多功能照明,RGBW混合白光和RGB彩色光能完美 输出,使被照亮的表面上没有多重阴影效果。

光斑示意图

通过把IES文件导入DIALux软件模拟,呈现出不同光斑的分布示意图形,为灯光设 计提供配光参考。

6°

8°

15°

25°