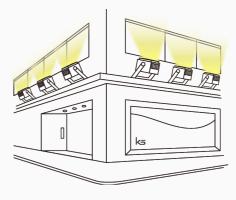

■ 墙面安装投光方式

G

此投光方式为最常用的投光方式。一般情况,高度为1层左右的 建筑物使用广角形投光灯;高度为2层~3层的建筑物使用中角形 投光灯;高度为4层以上的建筑物使用狭角形投光灯。

■ 杆装投光方式

此投光方式为商店、剧场、车站常用的投光方式。一般情况,建 筑物与投光灯之间的距离为3~10m,使用广角形投光灯。

D