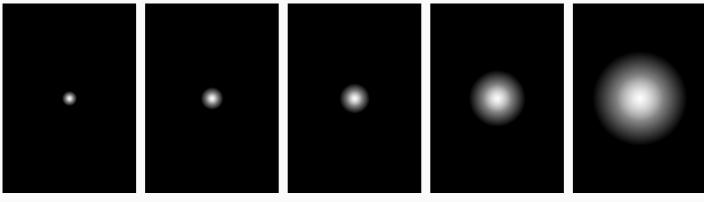

高强度钢化玻面板 IK10等级碰撞/防止变黄/裂痕

光色1900~6500K可选,可用于多功能照明,RGBW混合白光和RGB彩色光能完美 输出,使被照亮的表面上没有多重阴影效果。

光斑示意图

通过把IES文件导入DIALux软件模拟,呈现出不同光斑的分布示意图形,为灯光设 计提供配光参考。

6°

8°

15°

25°