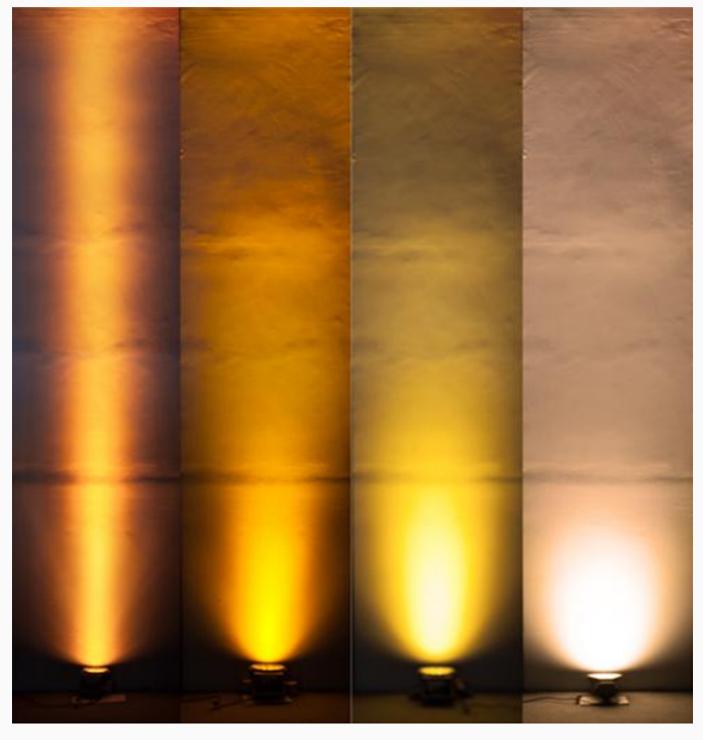

## 光形示意图

通过把IES文件导入DIAlux软件模拟,呈现出不同光束角的灯光分布示意图形,为灯光设计提供配光参考。 (以下光形为常规景观产品,不仅限于投光灯)

18W 琥珀光 5°

48W 黄光 15°

48W 金黄光 15°

54W 暖白光 30° (3000K)

以上为不同光色在纯白墙体的实际拍摄效果,因不同显示器人眼视觉会有些许偏差; "琥珀色"人眼视觉为黄里透红,观感较通透(上述图片比实际稍偏红); "黄光"为单色白光系光源,观感偏闷,出光效率相对亦偏低; "金黄光"比黄光更"亮",三个光色中最为通透(上述图片比实际稍偏黄)。