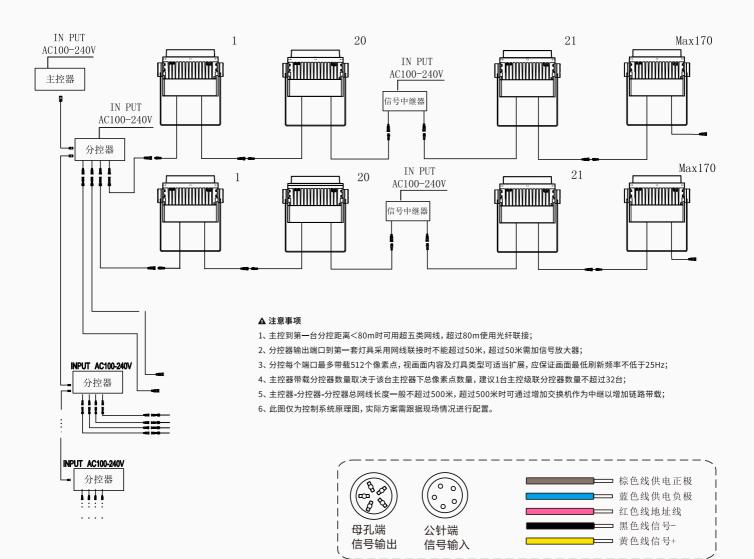

## 灯具连接说明 (AC 220V 灯具/无控制)

#### ▲ 注意事项

1、驱动电源使用电压范围(额定 AC 220V 50Hz);

2、每路建议最大串接数量: 50W 13盏 / 100W 6盏 / 150W 4盏 / 200W 3盏 / 200W 2盏 / 450W 1盏;

3、此图仅为参考,请根据工程实际设计系统方案。

#### 控制带载串接说明(AC 220V 灯具/DMX512控制)