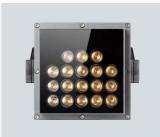

极光系列LED方形投光灯

产品描述

极光系列 LED 方形投光采用方形模组化结构设计,功率灵活搭配,为各种大型户外 灯光工程提供多样性照明解决方案,可实现最佳投光效果、与现代化建筑、雕塑等吻 合度高,在现代化城市环境的园林中使用会增加环境的设计艺术性,体现现代设计的 工业感。

| 产品规格   | (IP65) (IK10) | (24v) (220V) (150,000h) (110) |
|--------|---------------|-------------------------------|
|        |               |                               |
| A — 模组 | B 二模组         | C 三模组                         |
|        |               |                               |
| D 四模组  | E 六模组         | F 九模组                         |