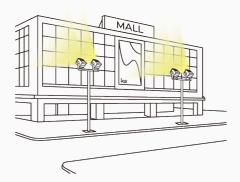

### 建筑物照明灯具的安装位置(参考)

投光灯应用方式多样性,如建筑照明的均匀性和重点建筑部分的照度等。为了避免对 行人和观看建筑物的人产生眩光,照明灯具尽量安装在不显眼的地方。

00

▶ 从相邻建筑物投光方式

**A** 

建筑物与投光灯的距离为 15~30m 时,使用中角形、广角形配 光的投光灯;距离为 30~90m 时,使用狭角形、中角形配光的 投光灯。

■ 设置在地面投光方式

利用被照射建筑物的周边空场设置投光灯。照射建筑物的墙面, 通常使用中角形、广角形的投光灯;照射高度较高的建筑物,通 常使用狭角形的投光灯。

■ 墙面安装投光方式

G

此投光方式为最常用的投光方式。一般情况,高度为1层左右的 建筑物使用广角形投光灯;高度为2层~3层的建筑物使用中角形 投光灯;高度为4层以上的建筑物使用狭角形投光灯。

■ 杆装投光方式

此投光方式为商店、剧场、车站常用的投光方式。一般情况,建 筑物与投光灯之间的距离为3~10m,使用广角形投光灯。

D