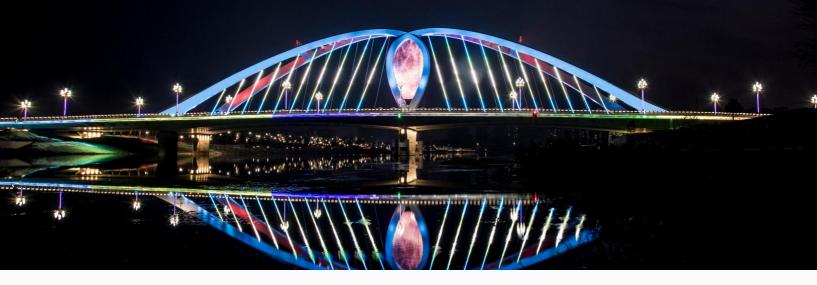

#### 控制方式

采用标准 DMX512 控制协议,支持回路控制,支持一键写地址,可实现 256 级灰度变化。

使用范围

主要适用于大型桥梁、山体照明、高塔、铁拉锁、建筑楼体、灯 光秀、超远定点投光等景观照明应用。