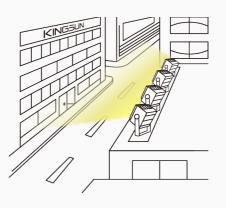

### 建筑物照明灯具的安装位置(参考)

投光灯应用方式多样性,如建筑照明的均匀性和重点建筑部分的照度等。为了避免对 行人和观看建筑物的人产生眩光,照明灯具尽量安装在不显眼的地方。

00

▶ 从相邻建筑物投光方式

**A** 

建筑物与投光灯的距离为 15~30m 时,使用中角形、广角形配 光的投光灯;距离为 30~90m 时,使用狭角形、中角形配光的 投光灯。

■ 设置在地面投光方式

利用被照射建筑物的周边空场设置投光灯。照射建筑物的墙面, 通常使用中角形、广角形的投光灯;照射高度较高的建筑物,通 常使用狭角形的投光灯。

■ 墙面安装投光方式

G

此投光方式为最常用的投光方式。一般情况,高度为1层左右的 建筑物使用广角形投光灯;高度为2层~3层的建筑物使用中角形 投光灯;高度为4层以上的建筑物使用狭角形投光灯。

■ 杆装投光方式

此投光方式为商店、剧场、车站常用的投光方式。一般情况,建 筑物与投光灯之间的距离为3~10m,使用广角形投光灯。

D