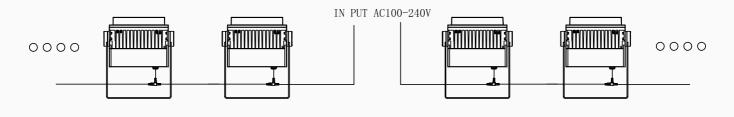

## 灯具连接说明 (AC 220V 灯具/无控制)

#### ▲ 注意事项

1、驱动电源使用电压范围(额定 AC 220V 50Hz);

2、每路建议最大串接数量: 50W 13盏 / 100W 6盏 / 150W 4盏 / 200W 3盏 / 200W 2盏 / 450W 1盏;

3、此图仅为参考,请根据工程实际设计系统方案。