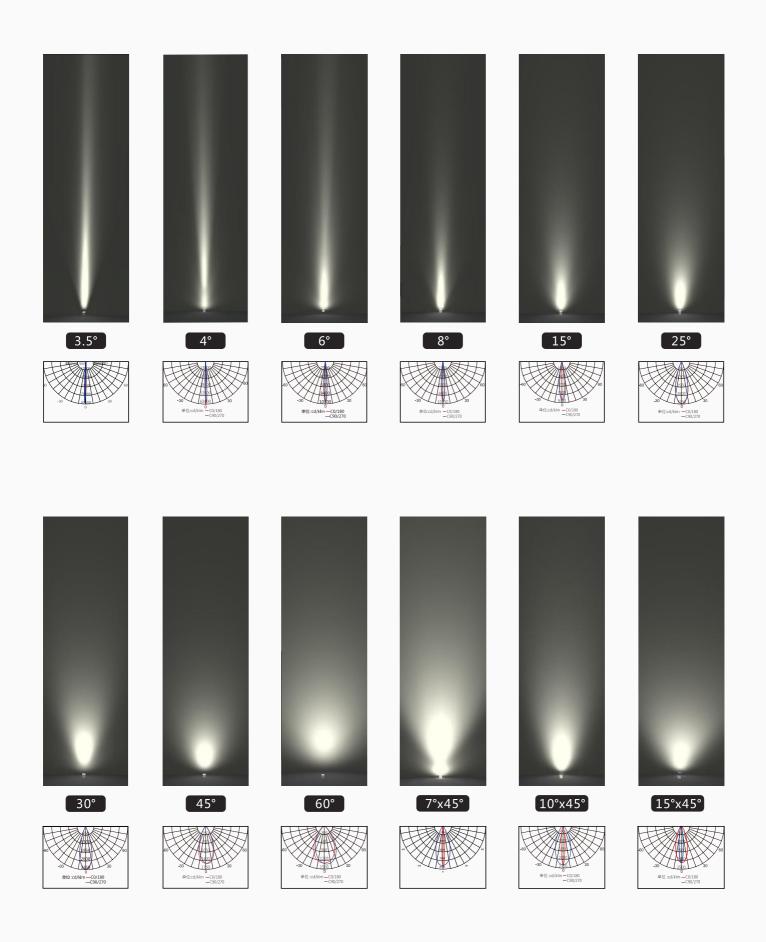

高强度钢化玻面板 IK10等级碰撞/防止变黄/裂痕

光色1900~6500K可选,可用于多功能照明,RGBW混合白光和RGB彩色光能完美 输出,使被照亮的表面上没有多重阴影效果。

光斑示意图

通过把IES文件导入DIALux软件模拟,呈现出不同光斑的分布示意图形,为灯光设 计提供配光参考。

6°

8°

15°

25°

## 光形示意图

通过把IES文件导入DIAlux软件模拟,呈现出不同光束角的灯光分布示意图形,为灯光设计提供配光参考。 (以下光形为常规景观产品,不仅限于投光灯)

18W 琥珀光 5°

48W 黄光 15°

48W 金黄光 15°

54W 暖白光 30° (3000K)

以上为不同光色在纯白墙体的实际拍摄效果,因不同显示器人眼视觉会有些许偏差; "琥珀色"人眼视觉为黄里透红,观感较通透(上述图片比实际稍偏红); "黄光"为单色白光系光源,观感偏闷,出光效率相对亦偏低; "金黄光"比黄光更"亮",三个光色中最为通透(上述图片比实际稍偏黄)。