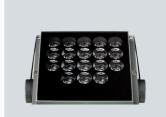

极光系列LED方形投光灯

产品描述

极光系列 LED 方形投光采用方形模组化结构设计,功率灵活搭配,为各种大型户外 灯光工程提供多样性照明解决方案,可实现最佳投光效果、与现代化建筑、雕塑等吻 合度高,在现代化城市环境的园林中使用会增加环境的设计艺术性,体现现代设计的 工业感。

| 产品规格   | (IP65) (IK10) | (24v) (220V) (150,000h) (110) |
|--------|---------------|-------------------------------|
|        |               |                               |
| A — 模组 | B 二模组         | C 三模组                         |
|        |               |                               |
| D 四模组  | E 六模组         | F 九模组                         |

# 产品特征

内置呼吸器 防止虹吸现象

热电分离 独立电源腔

快速连接 模组之间有效连接

深藏防眩 防止有效光污染

齿轮式锁紧连接 单排独立可调节支架

不锈钢支架 安装稳固可靠

齐平表面结构 防止积水积尘

高强度钢化玻面板 IK10等级碰撞/防止变黄/裂痕

光色1900~6500K可选,可用于多功能照明,RGBW混合白光和RGB彩色光能完美 输出,使被照亮的表面上没有多重阴影效果。

光斑示意图

通过把IES文件导入DIALux软件模拟,呈现出不同光斑的分布示意图形,为灯光设 计提供配光参考。

6°

8°

15°

25°