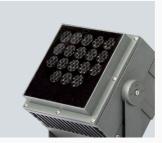

极光系列LED方形投光灯

产品描述

极光系列 LED 方形投光采用方形模组化结构设计,功率灵活搭配,为各种大型户外 灯光工程提供多样性照明解决方案,可实现最佳投光效果、与现代化建筑、雕塑等吻 合度高,在现代化城市环境的园林中使用会增加环境的设计艺术性,体现现代设计的 工业感。

| 产品规格   | (IP65) (IK10) | (24v) (220V) (150,000h) (110) |
|--------|---------------|-------------------------------|
|        |               |                               |
| A — 模组 | B 二模组         | C 三模组                         |
|        |               |                               |
| D 四模组  | E 六模组         | F 九模组                         |

# 产品特征

内置呼吸器 防止虹吸现象

热电分离 独立电源腔

快速连接 模组之间有效连接

深藏防眩 防止有效光污染

齿轮式锁紧连接 单排独立可调节支架

不锈钢支架 安装稳固可靠

齐平表面结构 防止积水积尘

高强度钢化玻面板 IK10等级碰撞/防止变黄/裂痕

光色1900~6500K可选,可用于多功能照明,RGBW混合白光和RGB彩色光能完美 输出,使被照亮的表面上没有多重阴影效果。

光斑示意图

通过把IES文件导入DIALux软件模拟,呈现出不同光斑的分布示意图形,为灯光设 计提供配光参考。

6°

8°

15°

25°