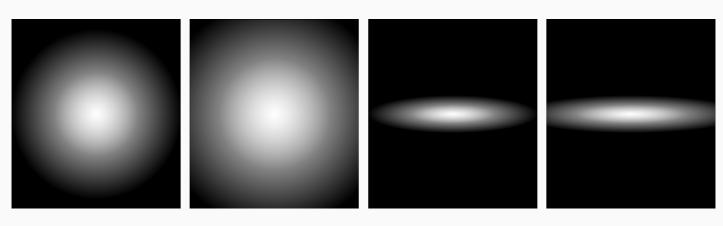

### 建筑物照明灯具的安装位置(参考)

投光灯应用方式多样性,如建筑照明的均匀性和重点建筑部分的照度等。为了避免对 行人和观看建筑物的人产生眩光,照明灯具尽量安装在不显眼的地方。

00

▶ 从相邻建筑物投光方式

**A** 

建筑物与投光灯的距离为 15~30m 时,使用中角形、广角形配 光的投光灯;距离为 30~90m 时,使用狭角形、中角形配光的 投光灯。

■ 设置在地面投光方式

利用被照射建筑物的周边空场设置投光灯。照射建筑物的墙面, 通常使用中角形、广角形的投光灯;照射高度较高的建筑物,通 常使用狭角形的投光灯。