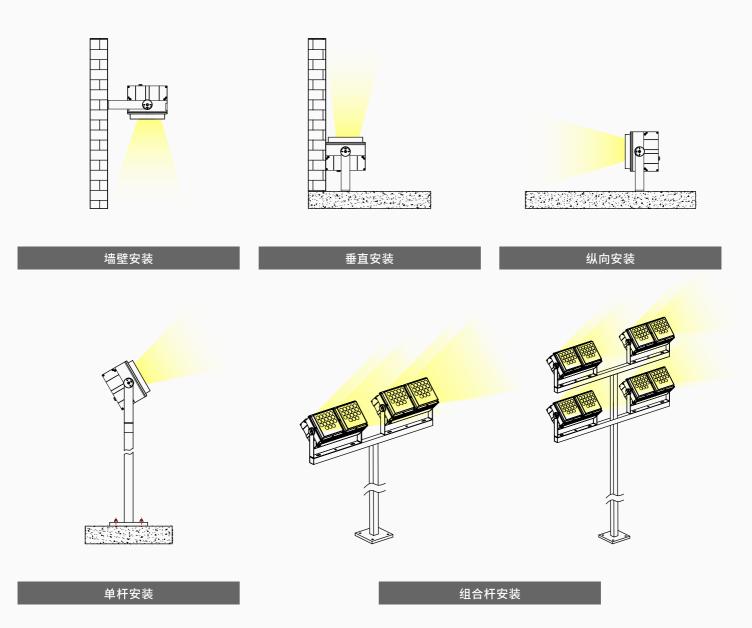

### 建筑物照明灯具的安装位置(参考)

投光灯应用方式多样性,如建筑照明的均匀性和重点建筑部分的照度等。为了避免对 行人和观看建筑物的人产生眩光,照明灯具尽量安装在不显眼的地方。

00

▶ 从相邻建筑物投光方式

**A** 

建筑物与投光灯的距离为 15~30m 时,使用中角形、广角形配 光的投光灯;距离为 30~90m 时,使用狭角形、中角形配光的 投光灯。

■ 设置在地面投光方式

利用被照射建筑物的周边空场设置投光灯。照射建筑物的墙面, 通常使用中角形、广角形的投光灯;照射高度较高的建筑物,通 常使用狭角形的投光灯。

■ 墙面安装投光方式

G

此投光方式为最常用的投光方式。一般情况,高度为1层左右的 建筑物使用广角形投光灯;高度为2层~3层的建筑物使用中角形 投光灯;高度为4层以上的建筑物使用狭角形投光灯。

■ 杆装投光方式

此投光方式为商店、剧场、车站常用的投光方式。一般情况,建 筑物与投光灯之间的距离为3~10m,使用广角形投光灯。

D